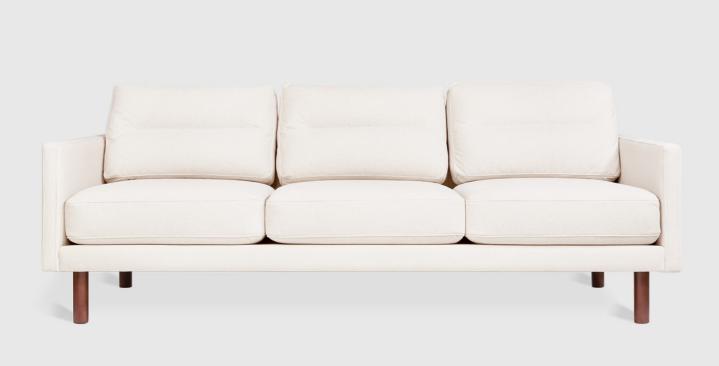

## Miller Sofa

Andorra Pewter

Caledon Amber

Merino Cream

Parliament Stone

Mid-century style gets a modern update in the clever design of the Miller Sofa. Solid wood dowel legs support a slimline frame which gives this sofa its lightweight, floating appearance. The plush back cushions are designed to hold their shape and feature unique channel-stitching that adds texture and visual interest. Perfect for cozy living rooms or bustling office lobbies, this retroinspired seat offers maximum lounging possibilities with minimum effort. Also available as a Bi-Sectional.

## Miller Sofa

- Reversible back cushions contain eco-friendly, synthetic down fill made from 614 recycled plastic water bottles.
- Reversible seat cushions are crafted with high resiliency medium density foam covered in a Dacron wrap.
- A slim platform gives the illusion of the design sitting higher off the ground.
- Inner frame is 100% kiln-dried FSC®-Certified hardwood in support of responsible forest management (FSC® 092551).
- Frame is reinforced with steel for durability.
- Solid Ash legs in a walnut finish are 100% FSC®-Certified in support of responsible forest management (FSC® 092551)
- Non-marking tack glide feet on the bottom of legs to protect hardwood floors.
- · No-Sag, sinuous spring suspension system.
- · All joints have been stress tested.
- Manufactured to meet California TB117-2013 fire safety standards without the use of flame retardant additives in the upholstery foam.
- All fabric is California TB117-2013 certified and double rub tested.