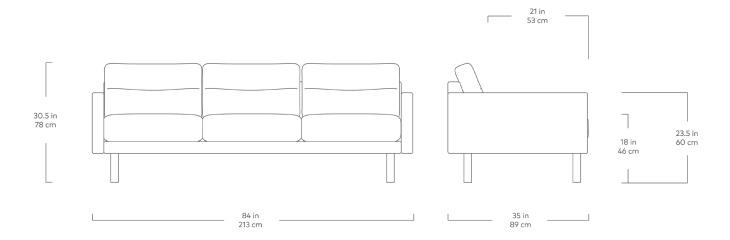

## Miller Sofa

Andorra Pewter

Caledon Amber

Merino Cream

Parliament Stone

Mid-century style gets a modern update in the clever design of the Miller Sofa. Solid wood dowel legs support a slimline frame which gives this sofa its lightweight, floating appearance. The plush back cushions are designed to hold their shape and feature unique channel-stitching that adds texture and visual interest. Perfect for cozy living rooms or bustling office lobbies, this retroinspired seat offers maximum lounging possibilities with minimum effort. Also available as a Bi-Sectional.

## Miller Sofa

- Reversible back cushions contain eco-friendly, synthetic down fill made from 614 recycled plastic water bottles.
- Reversible seat cushions are crafted with high resiliency medium density foam covered in a Dacron wrap.
- A slim platform gives the illusion of the design sitting higher off the ground.
- Inner frame is 100% kiln-dried FSC®-Certified hardwood in support of responsible forest management (FSC® 092551).
- Frame is reinforced with steel for durability.
- Solid Ash legs in a walnut finish are 100% FSC®-Certified in support of responsible forest management (FSC® 092551)
- Non-marking tack glide feet on the bottom of legs to protect hardwood floors.
- · No-Sag, sinuous spring suspension system.
- · All joints have been stress tested.
- Manufactured to meet California TB117-2013 fire safety standards without the use of flame retardant additives in the upholstery foam.
- All fabric is California TB117-2013 certified and double rub tested.